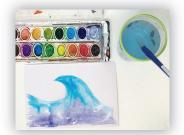

#### WATERCOLOR WAVES

If you picked up a craft package you'll need the watercolors, paint brush and watercolor paper. Supplies to find at home: cup of water.

Paint a wave or waves on your paper with water.

Wet your blue paint with the brush and touch it to the wet area of your paper.

Watch the paint spread and keep adding paint until you are happy with your wave(s).