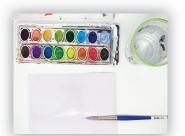

#### WATERCOLOR WAVES

If you picked up a craft package you'll need the watercolors, paint brush and watercolor paper. Supplies to find at home: cup of water.

Paint a wave or waves on your paper with water.

Wet your blue paint with the brush and touch it to the wet area of your paper.

Watch the paint spread and keep adding paint until you are happy with your wave(s).