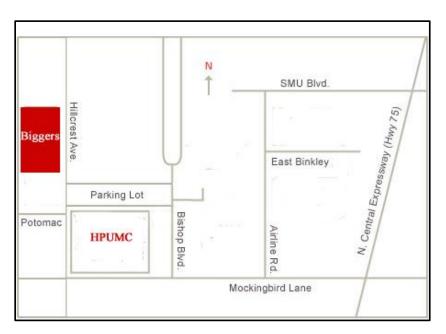

**Physical Address:** 

Biggers Sports & Fitness 5817 Hillcrest Ave Dallas, TX 75205 214.780.1757 Mailing Address:

Biggers Sports & Fitness Highland Park UMC 3300 Mockingbird Lane Dallas, TX 75205